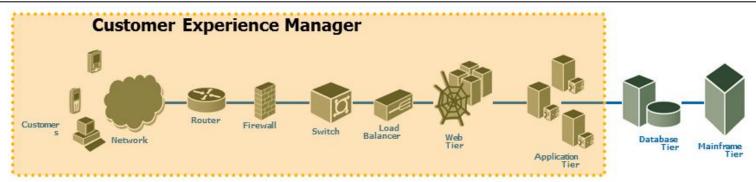

The solution can provide complete visibility into end user experience as well as monitor the response of cloud services during various pre-production and production instances.

Leveraging CA's Gartner Top Rated solutions of APM 9.1 (Introscope, Customer Experience), NetQoS and Service Operations Insight, Spectrum, A&I's expert performance team can assure application excellence through: