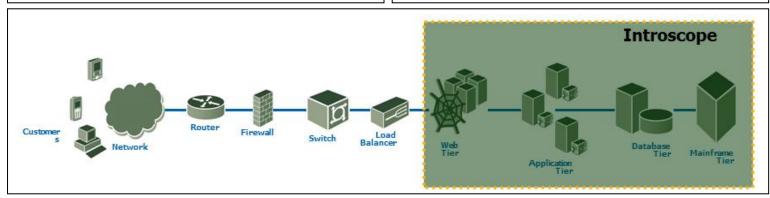

The solution can provide complete visibility into end user experience as well as monitor the response of cloud services during various pre-production and production instances.

Leveraging CA's Gartner Top Rated solutions of APM 9.1 (Introscope, Customer Experience), NetQoS and Service Operations Insight, Spectrum, A&I's expert performance team can assure application excellence through: